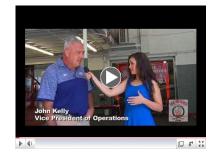

#### Community

Please, when you drive, "Put it Down!"

Please drive free from distractions. Distractions of even a few seconds can result in accidents! Please never text while driving.

Air Pressure - A wise and informed driver knows that their tires air pressure, which seems like a small detail, is actually very important to maintain.

Watch our LBU Air Pressure information segment featuring our VP of Operations John Kelly.