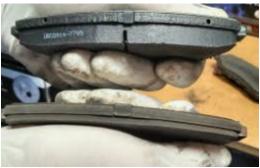

# **May Bonus Offers & Coupon/Special**

<u>Check Online</u> for full details & more coupons!

TOE

Tire Wear

#### **3X Rewards** on Wheel Alignments

Wheel alignments help extend your tire life and gas mileage!

Premium Brake Reline Package @ \$299.99!\* **OR** Fixed Forever Brake Reline @ \$359.99!\*\* See store or on-line for full details

**3X Rewards** on Fixed Forever Brake Reline Special!\* See store or <u>on-line</u> for full Fixed Forever warranty details