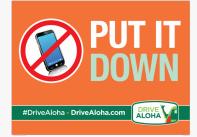

#### Please, when you drive, "Put it Down!"

Please drive free from distractions. Distractions of even a few seconds can result in accidents! Please never text while driving.